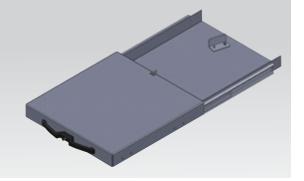

#### **C&C Vehicle extension panels**

C&C Vehicle extension panels have been made with heavy-duty telescopic slides and a double handle with a pressure button (black). The panel is made of aluminium and is automatically locked in the extended or retracted position.

The C&C extension panels are available in standard variations for weights up to 135 kg or 300 kg.