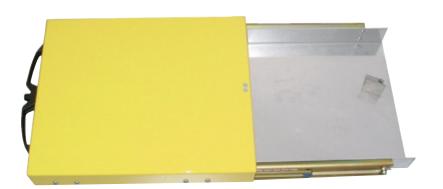

#### **C&C Vehicle extension panels**

C&C Vehicle extension panels have been made with heavy-duty telescopic slides and a double handle with a pressure button (black). The panel is made of aluminium and is automatically locked in the extended or retracted position.