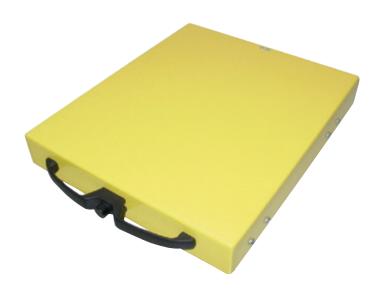

#### **C&C Vehicle extension panels**

C&C Vehicle extension panels have been made with heavy-duty telescopic slides and a double handle with a pressure button (black). The panel is made of aluminium and is automatically locked in the extended or retracted position.