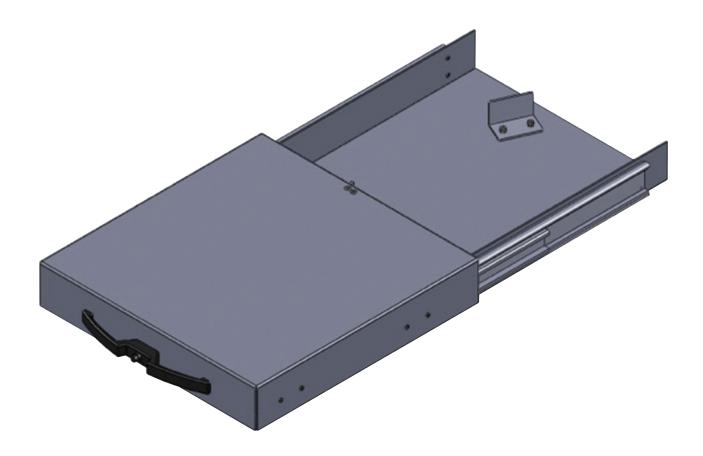

#### **C&C Vehicle extension panels**

C&C Vehicle extension panels have been made with heavy-duty telescopic slides and a double handle with a pressure button (black). The panel is made of aluminium and is automatically locked in the extended or retracted position.

The C&C extension panels are available in standard variations for weights up to 135 kg or 300 kg.