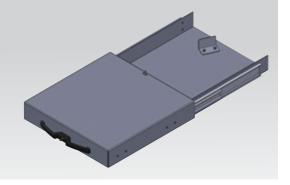

#### **C&C Vehicle extension panels**

C&C Vehicle extension panels have been made with heavy-duty telescopic slides and a double handle with a pressure button (black). The panel is made of aluminium and is automatically locked in the extended or retracted position.

The C&C extension panels are available in standard variations for weights up to 135 kg or 300 kg.

### **VS-135**

Extension panel for vehicles with a maximum load of up to 135 kg.

Material: Aluminium
Height: 75 mm
Width: 506 mm
Depth: 531 mm

### **VS-300**

Extension panel for vehicles with a maximum load of up to 300 kg.

Material: Aluminium
Height: 95 mm
Width: 518 mm
Depth: 531 mm